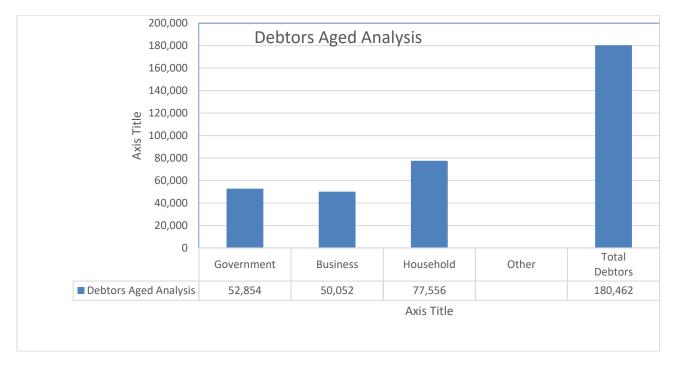

# Capital Grants Expenditure to Date and Percentage

The Cash Flow Statement report for the period ending **31 March 2025** indicates a closing balance of **R114 076 873.81 million. (Bank statements attached) included in this balance is an amount of R51 851 436.33 for unspent conditional grants.** 